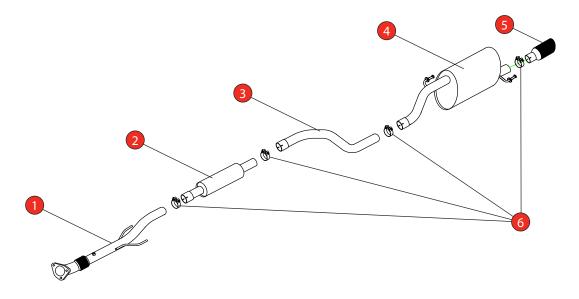

Estimated Fitting Time: 60 Minutes

| NO.     | PART NO.   | DESCRIPTION                              | QTY |  |
|---------|------------|------------------------------------------|-----|--|
| 1       | 828GM      | Front Pipe                               | 1   |  |
| 2       | 804GM      | Resonated Centre Section                 | 1   |  |
| 3       | 806GM      | Link Pipe                                | 1   |  |
| 4       | 861GM      | Rear Silencer                            | 1   |  |
| 5       | Z023.10055 | Ø100mm Black Ceramic Coated Daytona Trim | 1   |  |
| Fit Kit |            |                                          |     |  |
| 6       | Z016.10064 | 63-68mm Clamp                            | 4   |  |